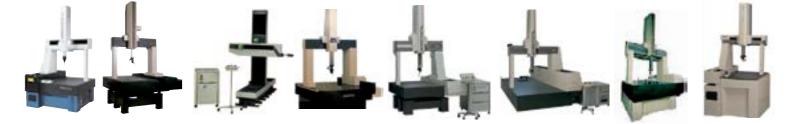

## **CMM Line-up**

Mitutoyo offers a comprehensive line-up of CMM systems, probing systems and powerful software.

MiSTAR 555 Shop floor CMM

Crysta-Apex-V High-Performance CNC CMM

STRATO-Apex High-Accuracy CNC CMM Moving bridge-type

Legex Ultra High-Accuracy CNC CMM Fixed-bridge type

MACH Ko-ga-me Agile Measuring System

MACH-3A In-line Horizontal Arm CMM

MACH-V9106 In-line Type CNC CMM Pre/Post Machining Feedback

CARBstrato/CARBapex Horizontal Arm Measuring Systems

FALCIO-Apex High-Accuracy Large CNC CMM