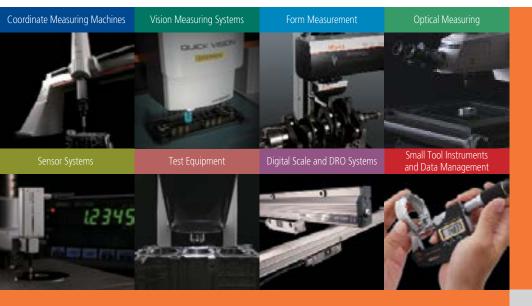

## **CMM Line-up**

Mitutoyo offers a comprehensive line-up of CMM systems, probing systems and powerful software.

MiSTAR 555 Shop floor CMM

Crysta-Apex-V High-Performance CNC CMM

STRATO-Apex High-Accuracy CNC CMM Moving bridge-type

Legex Ultra High-Accuracy CNC CMM Fixed-bridge type

MACH Ko-ga-me Agile Measuring System

MACH-3A In-line Horizontal Arm CMM

MACH-V9106 In-line Type CNC CMM Pre/Post Machining Feedback

CARBstrato/CARBapex Horizontal Arm Measuring Systems

FALCIO-Apex High-Accuracy Large CNC CMM