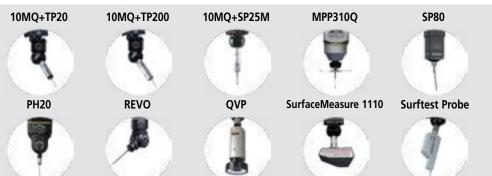

5000x1500                                                                                                                 | (3.5+4L/1000)µm                                                                                                                                                                                                                                  |
|                         | Starting From   570x500x500   500x400x400   500x700x400   500x700x450   80x80x40   600x500x280   900x1000x600   6000x1600x2400 | Starting From Up To   570x500x500 570x500x500   500x400x400 2000x5000x1600   500x700x400 1600x3000x1600   500x700x450 1200x1200x800   80x80x40 120x120x80   600x500x280 900x1000x600   900x1000x600 900x1000x600   6000x1600x2400 8000x3100x3000 |

## Sensor Technology Supported



## Software

## **MiCAT Planner**

Automatic measurement program generation software that uses 3D CAD with Product & Manufacturing Information (PMI) to enable oneclick automated generation of measurement programs. With this program, a complex program that previously would have taken hours to complete manually now can be completed in 15 minutes.



### New! MCOSMOS V5

MCOSMOS has three customized choices of module configuration. From the basic MCOSMOS-1 to the advanced MCOSMOS-3, choose a configuration for your measurement applications.



## Mitutoyo Canada Support

We know the importance of precision is high. That's why we produce the industry's broadest line of metrology instruments — but we don't stop there. Our precision metrology services include installation, repair, training, edu