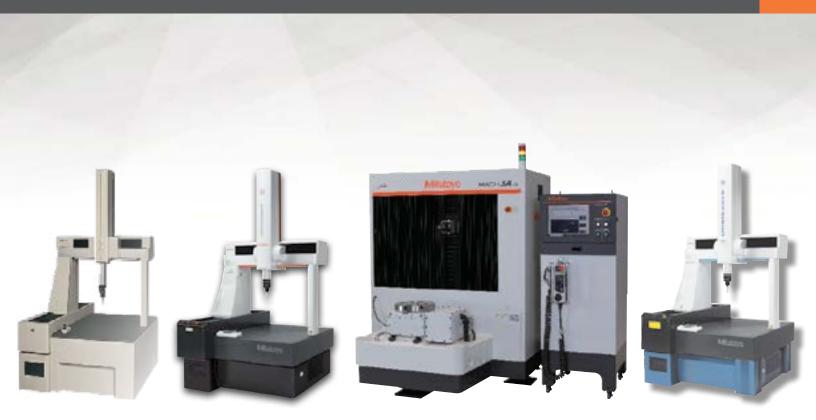

## **CMM Line-up**

Mitutoyo offers a comprehensive line-up of CMM systems, probing systems and powerful software.

MiSTAR 555 Shop floor CMM

Crysta-Apex-V High-Performance CNC CMM

STRATO-Apex High-Accuracy CNC CMM Moving bridge-type

Legex Ultra High-Accuracy CNC CMM Fixed-bridge type

MACH Ko-ga-me Agile Measuring System

MACH-3A In-line Horizontal Arm CMM

MACH-V9106 In-line Type CNC CMM Pre/Post Machining Feedback

CARBstrato/CARBapex Horizontal Arm Measuring Systems

FALCIO-Apex High-Accuracy Large CNC CMM